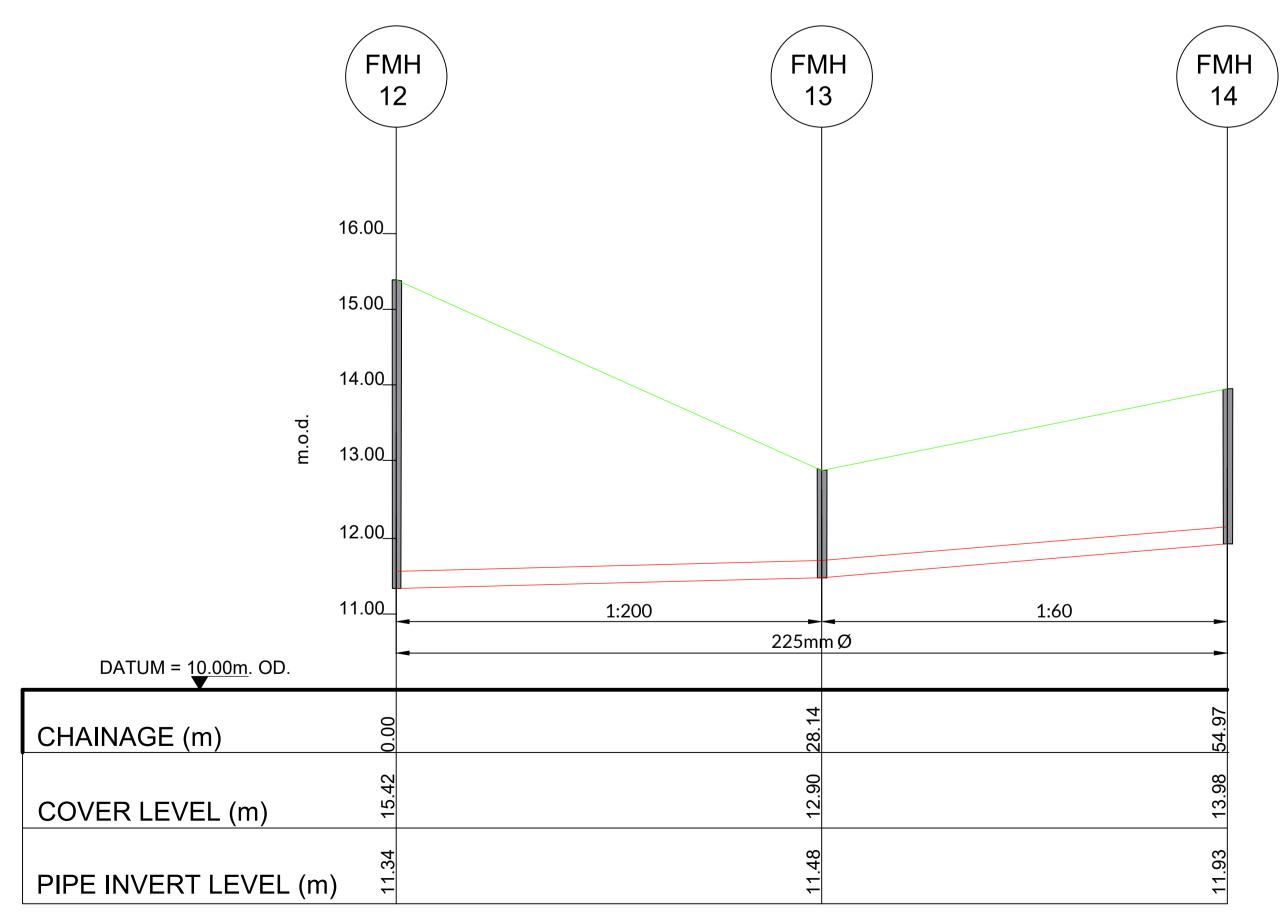

## Foul Sewer Longitudinal Section FMH 12 - FMH 14

Horizontal Scale = 1:250, Vertical Scale 1:50

| <u>Le</u> | gend | <u>:</u> |  |  |
|-----------|------|----------|--|--|
|           |      |          |  |  |
| _         |      |          |  |  |

Cover Level

Storm Sewer

Manhole

Storm Pipe Crossing