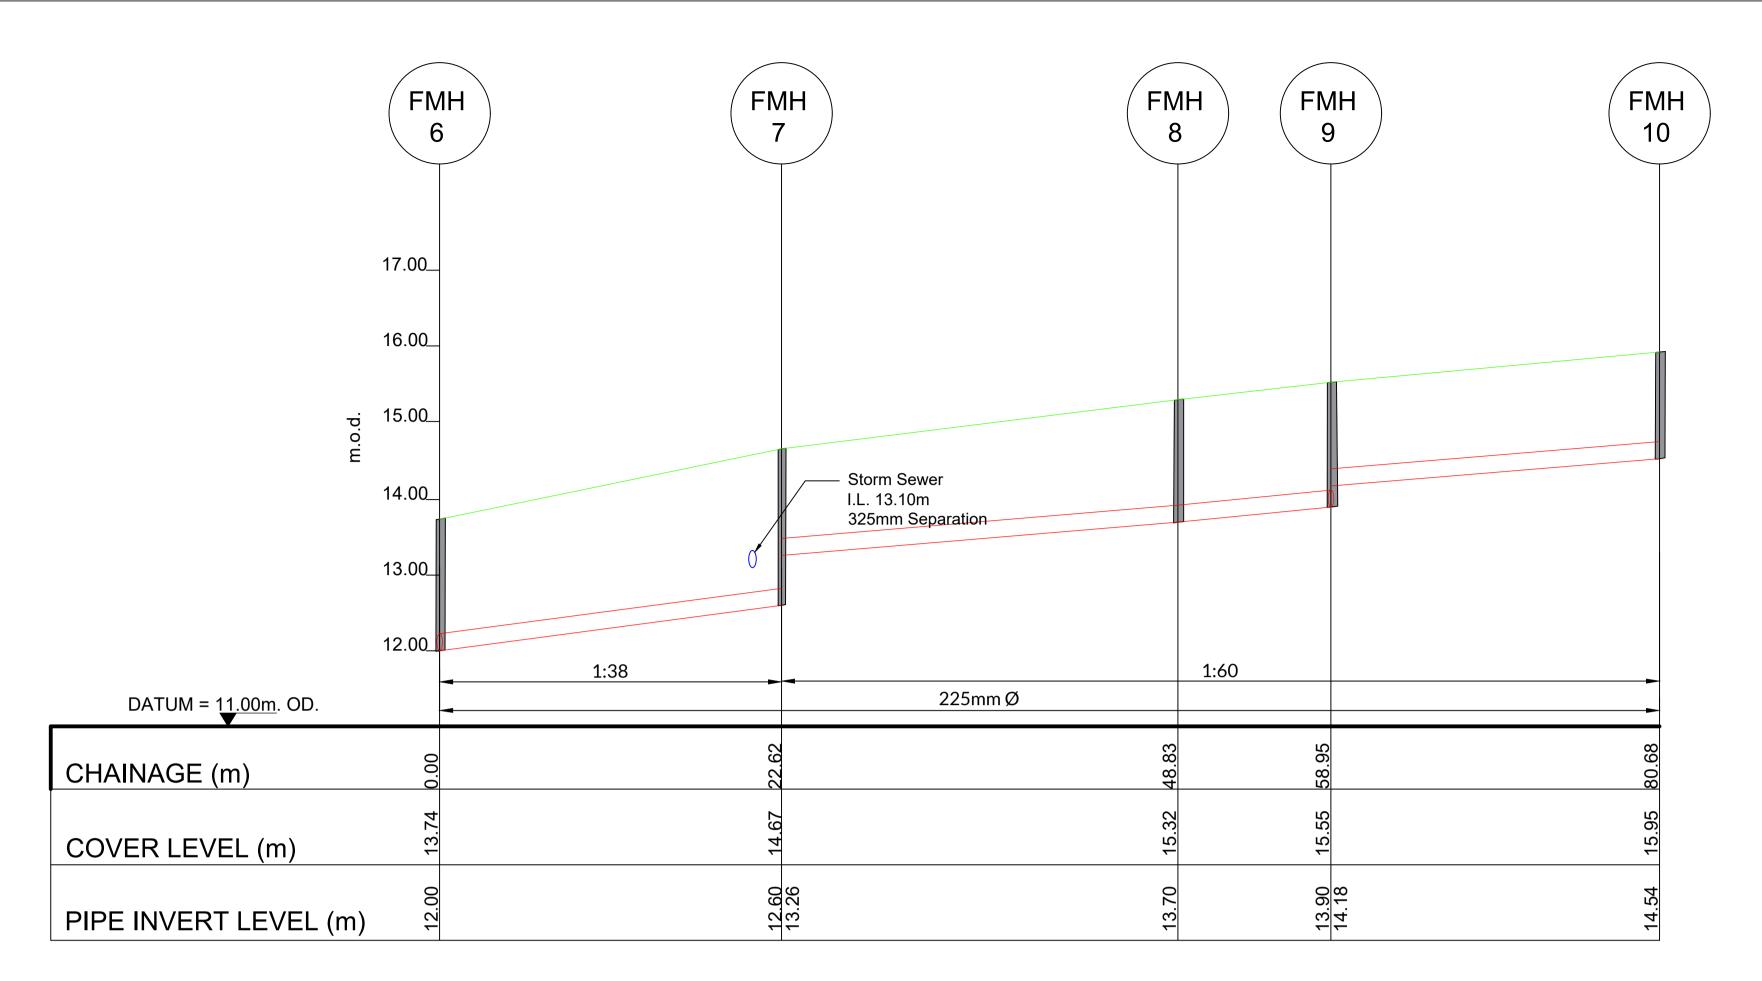

## Foul Sewer Longitudinal Section FMH 6 - FMH 10

Horizontal Scale = 1:250, Vertical Scale 1:50

Cover Level

Storm Sewer

Manhole

Storm Pipe Crossing